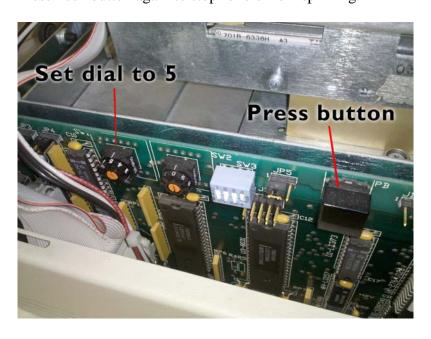

## Tracer 3+ Roller Cleaning Instructions

(Required maintenance to prevent diskette jamming in loader) (Tools required – Hand towel, Isopropyl Alcohol (IPA) or Windex, Philips Screwdrive)

- 1.) Remove Back Cover from Tracer 3+ by loosening thumb screw.
- 2.) Remove Front Cover by removing two Philips screws. Covers slides back and up.
- 3.) Power Loader On.
- 4.) On left side of loader turn Dial Switch to 5 and press the Push Button. This will spin the rollers.

While rollers are spinning, use hand towel wet with IPA or Windex and put pressure on roller while

This will clean the roller. Repeat this process for all 4 rollers. Turn loader on side to access 2 bottom rollers.

Press Push button again to stop rollers from spinning.