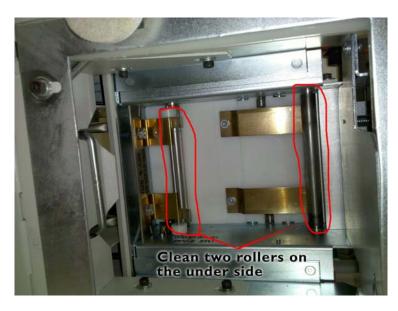

While rollers are spinning, use hand towel wet with IPA or Windex and put pressure on roller while

This will clean the roller. Repeat this process for all 4 rollers. Turn loader on side to access 2 bottom rollers.