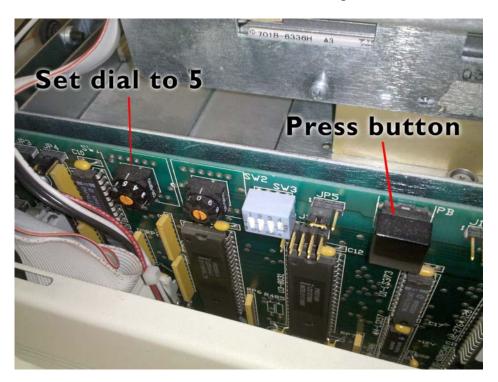

## Tracer 3+ Roller Cleaning Instructions

(Required maintenance to prevent diskette jamming in loader) (Tools required – Hand towel, Isopropyl Alcohol (IPA) or Windex, Philips Screwdrive)

- 1.) Remove Back Cover from Tracer 3+ by loosening thumb screw.
- 2.) Remove Front Cover by removing two Philips screws. Covers slides back and up.
- 3.) Power Loader On.
- 4.) On left side of loader turn Dial Switch to 5 and press the Push Button. This will spin the rollers.

Press Push button again to stop rollers from spinning.