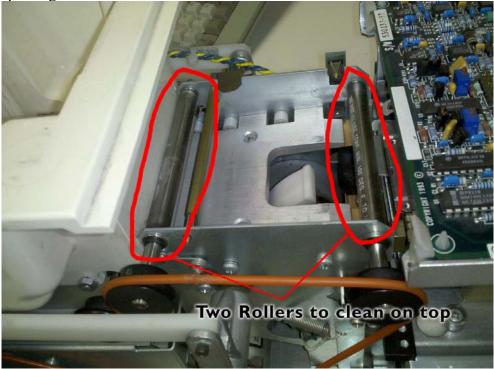

While rollers are spinning, use hand towel wet with IPA or Windex and put pressure on roller while

This will clean the roller. Repeat this process for all 4 rollers. Turn loader on side to access 2 bottom rollers.