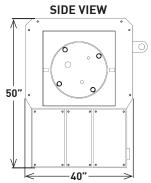

| FURNACE<br>PROPERTIES  | Materials Supported | All Commercial Grade Metals Including: Stainless Steel, Tool<br>Steel, Inconel, Aluminum, & Titanium |
|------------------------|---------------------|------------------------------------------------------------------------------------------------------|
|                        | Heating Element     | Kanthal                                                                                              |
|                        | Controller          | Pre-Programmed Automatic Cycling                                                                     |
|                        | Peak Temperature    | 1300° C                                                                                              |
|                        | Sintering Capacity  | Cylindrical - 305 mm ID x 305 mm L (12" ID x 12" L)                                                  |
|                        | Sintering Volume    | 22,283 cubic cm (1,360 cubic in)                                                                     |
|                        | Gas Types           | Nitrogen, Argon, and Forming Gases                                                                   |
|                        | Retort              | High Purity Refractory Retort (Carbon Free)                                                          |
|                        | Sintering Surface   | Ceramic                                                                                              |
| SAFETY & INSTALLATION  | Environmental Req.  | External Exhaust (100 CFM)                                                                           |
|                        | Power               | 208 3-Phase, 100A Recommended                                                                        |
|                        | Over Temperature    | Protection System Included                                                                           |
| PHYSICAL<br>DIMENSIONS | External Dimensions | 1778 mm x 1016 mm x 1270 mm (70" x 40" x 50")                                                        |
|                        | Weight              | 654 kg (1500 lbs)                                                                                    |