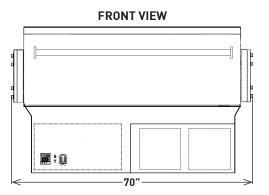

| FURNACE<br>PROPERTIES  | Materials Supported | All Commercial Grade Metals Including: Stainless Steel, Tool<br>Steel, Inconel, Aluminum, & Titanium |
|------------------------|---------------------|------------------------------------------------------------------------------------------------------|
|                        | Heating Element     | Kanthal                                                                                              |
|                        | Controller          | Pre-Programmed Automatic Cycling                                                                     |
|                        | Peak Temperature    | 1300° C                                                                                              |
|                        | Sintering Capacity  | Cylindrical - 305 mm ID x 305 mm L (12" ID x 12" L)                                                  |
|                        | Sintering Volume    | 22,283 cubic cm (1,360 cubic in)                                                                     |
|                        | Gas Types           | Nitrogen, Argon, and Forming Gases                                                                   |
|                        | Retort              | High Purity Refractory Retort (Carbon Free)                                                          |
|                        | Sintering Surface   | Ceramic                                                                                              |
| SAFETY & INSTALLATION  | Environmental Req.  | External Exhaust (100 CFM)                                                                           |
|                        | Power               | 208 3-Phase, 100A Recommended                                                                        |
|                        | Over Temperature    | Protection System Included                                                                           |
| PHYSICAL<br>DIMENSIONS | External Dimensions | 1778 mm x 1016 mm x 1270 mm (70" x 40" x 50")                                                        |
|                        | Weight              | 654 kg (1500 lbs)                                                                                    |