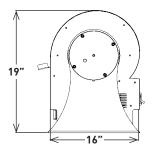

| FURNACE<br>PROPERTIES    | Materials Supported | All Commercial Grade Metals Including: Stainless Steel, Tool<br>Steel, Inconel, Aluminum, & Titanium |
|--------------------------|---------------------|------------------------------------------------------------------------------------------------------|
|                          | Heating Element     | Kanthal                                                                                              |
|                          | Controller          | Pre-Programmed Automatic Cycling                                                                     |
|                          | Peak Temperature    | 1300° C                                                                                              |
|                          | Sintering Capacity  | Cylindrical - 141 mm ID x 305 mm L (5.55" ID x 12" L)                                                |
|                          | Sintering Volume    | 4760 cubic cm (290 cubic in)                                                                         |
|                          | Gas Types           | Nitrogen, Argon, and Forming Gases                                                                   |
|                          | Retort              | High Purity Refractory Retort (Carbon Free)                                                          |
|                          | Sintering Surface   | Ceramic                                                                                              |
| SAFETY &<br>INSTALLATION | Environmental Req.  | External Exhaust (100 CFM)                                                                           |
|                          | Power               | 208 1-Phase 36A, Recommend Wiring 50A                                                                |
|                          | Over Temperature    | Protection System Included                                                                           |
| PHYSICAL<br>DIMENSIONS   | External Dimensions | 1067 mm x 483 mm x 406 mm (42" x 19" x 16")                                                          |
|                          | Weight              | 218 kg (500 lbs)                                                                                     |
|                          |                     |                                                                                                      |