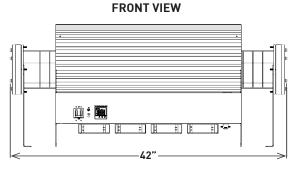

| FURNACE<br>PROPERTIES    | Materials Supported | All Commercial Grade Metals Including: Stainless Steel, Tool<br>Steel, Inconel, Aluminum, & Titanium |
|--------------------------|---------------------|------------------------------------------------------------------------------------------------------|
|                          | Heating Element     | Kanthal                                                                                              |
|                          | Controller          | Pre-Programmed Automatic Cycling                                                                     |
|                          | Peak Temperature    | 1300° C                                                                                              |
|                          | Sintering Capacity  | Cylindrical - 141 mm ID x 305 mm L (5.55" ID x 12" L)                                                |
|                          | Sintering Volume    | 4760 cubic cm (290 cubic in)                                                                         |
|                          | Gas Types           | Nitrogen, Argon, and Forming Gases                                                                   |
|                          | Retort              | High Purity Refractory Retort (Carbon Free)                                                          |
|                          | Sintering Surface   | Ceramic                                                                                              |
| SAFETY &<br>INSTALLATION | Environmental Req.  | External Exhaust (100 CFM)                                                                           |
|                          | Power               | 208 1-Phase 36A, Recommend Wiring 50A                                                                |
|                          | Over Temperature    | Protection System Included                                                                           |
| PHYSICAL<br>DIMENSIONS   | External Dimensions | 1067 mm x 483 mm x 406 mm (42" x 19" x 16")                                                          |
|                          | Weight              | 218 kg (500 lbs)                                                                                     |
|                          |                     |                                                                                                      |