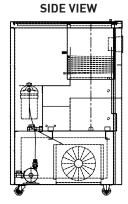

## WASH-1 DEBINDER SPECIFICATIONS

The first step in transforming a printed "green" part into fully dense metal is debinding. The Wash-1 immerses the green part in a specialized fluid which removes the primary binding material, leaving the part semi-porous so the remaining binder can easily burn off during sintering. This debinding step purifies the final metal part and helps keep your sintering furnace clean.

| DEBINDER<br>PROPERTIES | Materials Supported | All Metals                                                    |
|------------------------|---------------------|---------------------------------------------------------------|
|                        | Fluid               | Opteon Sion                                                   |
|                        | Controller          | Integrated Control System                                     |
|                        | Workholding         | Stainless Steel Basket                                        |
|                        | Washing Size        | 356 mm x 254 mm x 203 mm (14" x 10" x 8")                     |
|                        | Washing Volume      | 18,356 cubic cm (1120 cubic in)                               |
| SAFETY & INSTALLATION  | Environmental Req.  | External Exhaust                                              |
|                        | Safety Control      | Low Fluid Shutoff Control High Vapor Pressure Shutoff Control |
|                        | Regulatory          | Refer to MSDS                                                 |
|                        | Emissions           | Low Emission Design to Conserve Solvent                       |
|                        | Power               | 120/240 VAC Single Phase                                      |
| PHYSICAL<br>DIMENSIONS | External Dimensions | 609 mm x 685 mm x 1067 mm (24" x 27" x 42")                   |
|                        | Weight              | 136 kg (300 lbs)                                              |
|                        |                     | _                                                             |