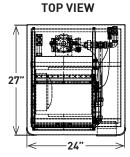

| DEBINDER<br>PROPERTIES | Materials Supported | All Metals                                                    |
|------------------------|---------------------|---------------------------------------------------------------|
|                        | Fluid               | Opteon Sion                                                   |
|                        | Controller          | Integrated Control System                                     |
|                        | Workholding         | Stainless Steel Basket                                        |
|                        | Washing Size        | 356 mm x 254 mm x 203 mm (14" x 10" x 8")                     |
|                        | Washing Volume      | 18,356 cubic cm (1120 cubic in)                               |
| SAFETY & INSTALLATION  | Environmental Req.  | External Exhaust                                              |
|                        | Safety Control      | Low Fluid Shutoff Control High Vapor Pressure Shutoff Control |
|                        | Regulatory          | Refer to MSDS                                                 |
|                        | Emissions           | Low Emission Design to Conserve Solvent                       |
|                        | Power               | 120/240 VAC Single Phase                                      |
| PHYSICAL<br>DIMENSIONS | External Dimensions | 609 mm x 685 mm x 1067 mm (24" x 27" x 42")                   |
|                        | Weight              | 136 kg (300 lbs)                                              |
|                        |                     | _                                                             |