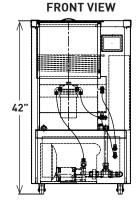

| DEBINDER<br>PROPERTIES | Materials Supported | All Metals                                                    |
|------------------------|---------------------|---------------------------------------------------------------|
|                        | Fluid               | Opteon Sion                                                   |
|                        | Controller          | Integrated Control System                                     |
|                        | Workholding         | Stainless Steel Basket                                        |
|                        | Washing Size        | 356 mm x 254 mm x 203 mm (14" x 10" x 8")                     |
|                        | Washing Volume      | 18,356 cubic cm (1120 cubic in)                               |
| SAFETY & INSTALLATION  | Environmental Req.  | External Exhaust                                              |
|                        | Safety Control      | Low Fluid Shutoff Control High Vapor Pressure Shutoff Control |
|                        | Regulatory          | Refer to MSDS                                                 |
|                        | Emissions           | Low Emission Design to Conserve Solvent                       |
|                        | Power               | 120/240 VAC Single Phase                                      |
| PHYSICAL<br>DIMENSIONS | External Dimensions | 609 mm x 685 mm x 1067 mm (24" x 27" x 42")                   |
|                        | Weight              | 136 kg (300 lbs)                                              |
|                        |                     | _                                                             |